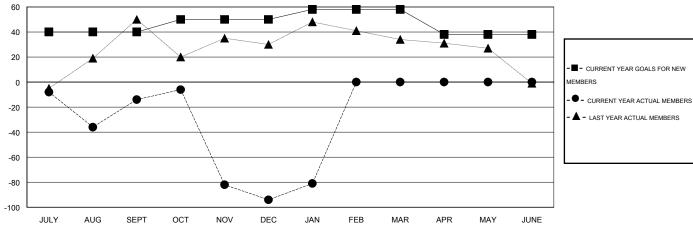

## **LOCATION TENNESSEE**

GMT CA 1

|                             |                  | Clubs             |                  |                  | Members                     |                    |                                     |                    |                  |  |
|-----------------------------|------------------|-------------------|------------------|------------------|-----------------------------|--------------------|-------------------------------------|--------------------|------------------|--|
|                             | RESUI            | LTS FOR 2014-2015 | i                |                  | RESULTS FOR 2014-2015       |                    |                                     |                    |                  |  |
| QUARTER                     | NEW CLUB<br>GOAL | NEW CLUBS         | DROPPED<br>CLUBS | NET<br>GAIN/LOSS | QUARTER                     | NEW MEMBER<br>GOAL | CHARTER AND<br>NEW MEMBERS<br>ADDED | DROPPED<br>MEMBERS | NET<br>GAIN/LOSS |  |
| JULY/AUG/SEPT               | 1                | 0                 | 0                | 0                | JULY/AUG/SEPT               | 40                 | 49                                  | 63                 | -14              |  |
| OCT/NOV/DEC                 | 0                | 0                 | 1                | -1<br>0          | OCT/NOV/DEC                 | 10                 | 26                                  | 106                | -80              |  |
| JAN/FEB/MAR<br>APR/MAY/JUNE | 0                | 0                 | 0                | 0                | JAN/FEB/MAR<br>APR/MAY/JUNE | -20                | 31<br>0                             | 18<br>0            | 13<br>0          |  |